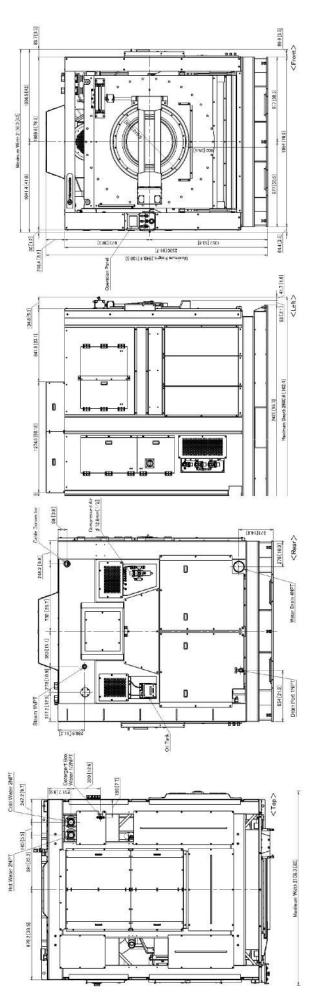

## WITH YOU FOREVER

YAMAMOTO NORTH AMERICA LLC PO BOX 3264 BLOOMINGTON, IL 61701 WWW.YAMAMOTO-NA.COM - 866.204.0519 - INFO@YAMAMOTO-NA.COM

| Model No.                                                         |                                               | WUN275                             |                |
|-------------------------------------------------------------------|-----------------------------------------------|------------------------------------|----------------|
| Capacity (Best Practices)                                         |                                               | 125kg                              | 275bs          |
| Drum                                                              | Diameter                                      | φ1320mm                            | Ф52.0"         |
|                                                                   | Depth                                         | 860mm                              | 33.9"          |
|                                                                   | L / Cubic Feet                                | 1177L                              | 41.6ft³        |
| Machine Size<br>(Packing Size)                                    | Height                                        | 2549mm(2550mm)                     | 100.4"(100.4") |
|                                                                   | Width                                         | 2109mm(2280mm)                     | 83.0"(89.8")   |
|                                                                   | Depth                                         | 2601mm(2760mm)                     | 102.4"(108.7") |
| Weight of empty machine                                           |                                               | 5900kg                             | 13008lbs       |
| Crated Weight                                                     |                                               | 6000kg                             | 13228lbs       |
| Drum Speed                                                        | Washing<br>Speed                              | 20~40rpm                           |                |
|                                                                   | Extraction<br>Speed                           | 100~640<br>rpm                     |                |
| G - Force                                                         | High Speed                                    | 303G                               |                |
| Dynamic Loading                                                   | Frequency                                     | 10.7Hz                             |                |
|                                                                   | Dynamic floor weight                          | 3000kg/m <sup>2</sup>              | 614.7lbs/ft²   |
| Loading Door                                                      | Door Height                                   | 1417mm                             | 55.8"          |
|                                                                   | Door Opening                                  | φ800mm                             | φ31.5"         |
| Power                                                             | Electrical<br>phase,<br>Voltage,<br>Frequency | 3-phase, AC200~240V, 60Hz          |                |
|                                                                   | Full load current                             | 65A                                |                |
| Minimum Supply-Circuit Conductor<br>Ampacity                      |                                               | 80A                                |                |
| Maximum rating of Supply Circuit<br>Overcurrent Protective Device |                                               | 80A                                |                |
| Motor Size                                                        |                                               | 25HP(18.5KW)                       |                |
| Cold water Supply                                                 | Connection<br>Port                            | 2NPT                               |                |
|                                                                   | Water Supply<br>Pressure                      | 0.1-0.3MPa ,14.5-43.5psi ,1-3bar   |                |
| Hot water Supply                                                  | Connection<br>Port                            | 2NPT                               |                |
|                                                                   | Water Supply<br>Pressure                      | 0.1-0.3MPa ,14.5-43.5psi ,1-3bar   |                |
| Detergent Box<br>Water                                            | Connection<br>Port                            | 1/2NPT                             |                |
|                                                                   | Water Supply<br>Pressure                      | 0.1-0.3MPa ,14.5-43.5psi , 1-3bar  |                |
| Water Drain                                                       | Connection<br>Port                            | 4NPT                               |                |
| Compressed-Air                                                    | Connection<br>Port                            | 3/8"O.D.                           |                |
|                                                                   | Pressure                                      | 0.7-1.0MPa ,101.5-43.5psi ,7-10bar |                |
| Steam                                                             | Supply Port                                   | 1NPT                               |                |
|                                                                   | Pressure                                      | 0.5-0.7MPa,72.5-101.5psi ,5-7bar   |                |
| Usage environment                                                 | Temperature<br>Of<br>Surrounding              | 5-45°C                             | 41-113°F       |
|                                                                   | Humidity                                      | 30-85%                             |                |
|                                                                   |                                               |                                    |                |